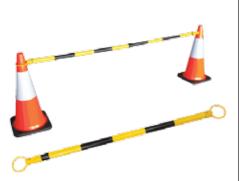

#### Cone - Pole - Expandable

- Construction Grade Barrier Arms
- Pole Diameter 35mm
- · Length 13mm (Closed)
- Length 2.05mm (Extended)
- Cone Top Rings 105mm diameter