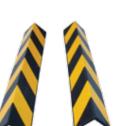

#### **Building Protectors**

Corner Protector

Dimensions

800mm x 100mm x 80mm

Wall Protector Dimensions 1000mm x 160mm x 50mm

- Simple, Economical Fixing
- Minimise Abrasion, Impact and Wear
- Fastener Holes Provided
- Long-Life and Durable