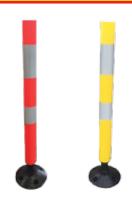

#### Flexible Bollards

- Proven Reactive Spring Assembly
- Durable Polypropylene Pole
- 360 Degree Reflectivity
- H. 900mm Diameter. 70mm
- Reboundable From Any Direction