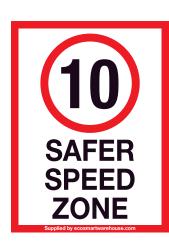

- · Manufactured From Recycled Rubber
- · Conforms to Any Asphalt or Concrete Surface
- Resistant UV Light, Oils, Moisture and Damage
- · Will Not Rust, Chip, Crack, Crumble or Corrode
- 1650mm Length
- · Asphalt and Concrete fixing bolts (Sold Separately)

#### Cable Protectors







- Heavy Duty Rubber Construction
- Protects Cables and Hose Lines
- 1000mm x 250mm x 45mm (LWH)
- Suits Permanent or Temporary Use • Max Load 5000kg Per Tyre
- Other sizes available



- Non-Adhesive Warning Tape
- Define Closed Off Areas
- Other Designs Available
- Each Roll is 75mm x 300m





- Self Adhesive Anti-Slip Tape
- · Instant, Waterproof Surface
- · Black Finish or Hazard Stripes
- 50mm x 5m Rolls



**TRAFFIC SIGNS** 

# 007 EC0 **20800**

**CALL NOW WITH YOUR ENQUIRIES** 

Safer Speed Zone









### Regulatory Signs







Many other regulatory roadsigns available

### Other Roadsigns