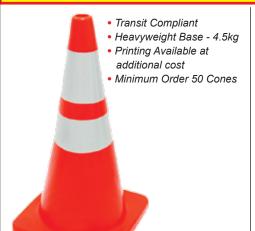

# Ecosmart

WAREHOUSE.COM

- **BUILDING PROTECTION** SPEED CONTROLS
- TRAFFIC MANAGEMENT

# **2 0800 007 ECO**

## **CALL NOW WITH YOUR ENQUIRIES**

#### **Eco-Friendly Traffic Cone**



#### Cone - Pole - Expandable



- Construction Grade Barrier Arms
- Pole Diameter 35mm
- · Length 13mm (Closed)
- Length 2.05mm (Extended)
- Cone Top Rings 105mm diameter

#### Flexible Bollards



- Proven Reactive Spring Assembly
- Durable Polypropylene Pole
- 360 Degree Reflectivity
- H. 900mm Diameter. 70mm
- Reboundable From Any Direction

#### **Building Protectors**



Corner Protector

Dimensions

800mm x 100mm x 80mm



Wall Protector Dimensions 1000mm x 160mm x 50mm

- Simple, Economical Fixing
- Minimise Abrasion, Impact and Wear
- Fastener Holes Provided
- Long-Life and Durable

#### Speed Humps

- Heavy Duty Rubber Construction
- Includes Cable Channel
- · Long Lasting Fade Resistant
- · Includes Reflective Stripes and inbuilt Catseye Reflectors



# Parking Blocks



- · M