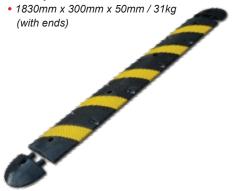

#### Speed Humps

- Heavy Duty Rubber Construction
- Includes Cable Channel
- · Long Lasting Fade Resistant
- · Includes Reflective Stripes and inbuilt Catseye Reflectors