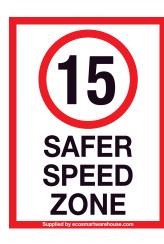

· Manufactured From Recycled Rubber
- · Conforms to Any Asphalt or Concrete Surface
- Resistant UV Light, Oils, Moisture and Damage
- · Will Not Rust, Chip, Crack, Crumble or Corrode
- 1650mm Length
- · Asphalt and Concrete fixing bolts (Sold Separately)

#### Cable Protectors







- Heavy Duty Rubber Construction
- Protects Cables and Hose Lines
- 1000mm x 250mm x 45mm (LWH)
- Suits Permanent or Temporary Use • Max Load 5000kg Per Tyre
- Other sizes available



- Non-Adhesive Warning Tape
- Define Closed Off Areas
- Other Designs Available
- Each Roll is 75mm x 300m





- Self Adhesive Anti-Slip Tape
- · Instant, Waterproof Surface
- · Black Finish or Hazard Stripes
- 50mm x 5m Rolls



**TRAFFIC SIGNS** 

# 007 EC0 **20800**

**CALL NOW WITH YOUR ENQUIRIES** 

Safer Speed Zone









### Regulatory Signs







Many other regulatory roadsigns available

### Other Roadsigns