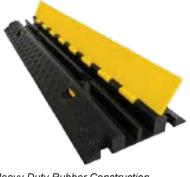

#### Cable Protectors

- Heavy Duty Rubber Construction
- Protects Cables and Hose Lines
- 1000mm x 250mm x 45mm (LWH)
- Suits Permanent or Temporary Use • Max Load 5000kg Per Tyre
- Other sizes available