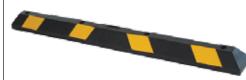

#### Speed Humps

- Heavy Duty Rubber Construction
- Includes Cable Channel
- · Long Lasting Fade Resistant
- · Includes Reflective Stripes and inbuilt Catseye Reflectors