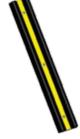

#### Speed Humps

- Heavy Duty Rubber Construction
- Includes Cable Channel
- · Long Lasting Fade Resistant
- · Includes Reflective Stripes and inbuilt Catseye Reflectors