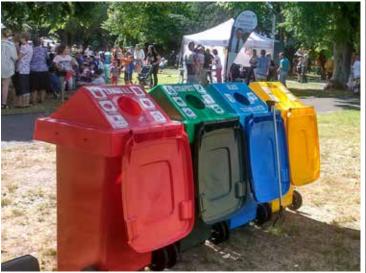

## CALL NOW WITH YOUR ENQUIRIES

INDOOR RECYCLING BINS
OUTDOOR RECYCLING BINS
RECYCLING LABEL RANGE
RECYCLING STATION SIGNS
WIDE RANGE OF BINS





## Outdoor Recycling Bins













Other Wheelie Bin Sizes available on request

## Outdoor Recycling Stations with Events Lid and Recycling Labeling









## CALL NOW WITH YOUR ENQUIRIES

INDOOR RECYCLING BINS
OUTDOOR RECYCLING BINS
RECYCLING LABEL RANGE
RECYCLING STATION SIGNS
WIDE RANGE OF BINS

Recycling Signs and Labels

COMMINGLED



FOOD//& COMPOSTABLE



**GARDEN** 



PAPER//CARDBOARD



CANS//METAL



GLASS COMMINGLED

PLASTICS//POLYSTYRENE



GLASS CLEAR



**GLASS BROWN** 



GLASS GREEN



HAZARDOUS



RUBBISH



Signs



- Set up your own recycle station. (We can help).
- Custom made to order.
- Landscape and Portrait Labels available
- Personalise your labels by adding your company logo.
- Labels are made from long lasting self adhesive stock & laminated for longevity.

Extensive range of labels and signs available