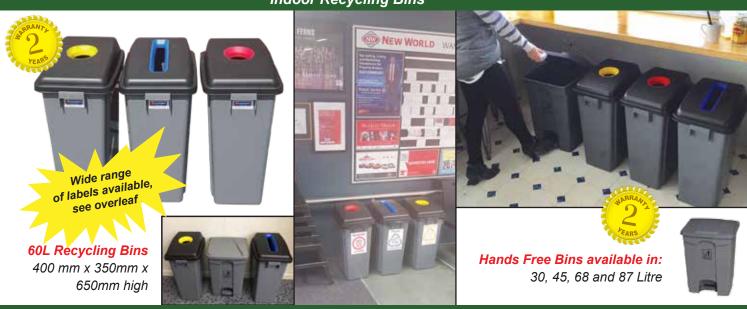

## CALL NOW WITH YOUR ENQUIRIES

INDOOR RECYCLING BINS
OUTDOOR RECYCLING BINS
RECYCLING LABEL RANGE
RECYCLING STATION SIGNS
WIDE RANGE OF BINS

## CALL NOW WITH YOUR ENQUIRIES

INDOOR RECYCLING BINS
OUTDOOR RECYCLING BINS
RECYCLING LABEL RANGE
RECYCLING STATION SIGNS
WIDE RANGE OF BINS

Recycling Signs and Labels

COMMINGLED

FOOD//& COMPOSTABLE

**GARDEN** 