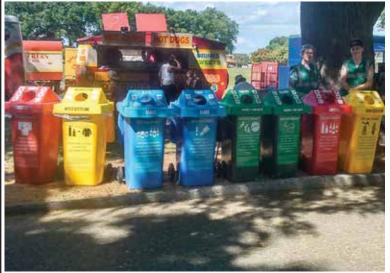

## CALL NOW WITH YOUR ENQUIRIES

INDOOR RECYCLING BINS
OUTDOOR RECYCLING BINS
RECYCLING LABEL RANGE
RECYCLING STATION SIGNS
WIDE RANGE OF BINS





## Outdoor Recycling Bins













Other Wheelie Bin Sizes available on request

## Outdoor Recycling Stations with Events Lid and Recycling Labeling









## CALL NOW WITH YOUR ENQUIRIES

INDOOR RECYCLING BINS
OUTDOOR RECYCLING BINS
RECYCLING LABEL RANGE
RECYCLING STATION SIGNS
WIDE RANGE OF BINS

Recycling Signs and Labels

COMMINGLED



FOOD//& COMPOSTABLE



**GARDEN** 



PAPER//CARDBOARD



CANS//METAL



GLASS COMMINGLED

PLASTICS//POLYSTYRENE



GLASS CLEAR



**GLASS BROWN** 



GLASS GREEN



HAZARDOUS



RUBBISH



Signs



- Set up your own recycle station. (We can help).
- Custom made to order.
- Landscape and Portrait Labels available
- Personalise your labels by adding your company logo.
- Labels are made from long lasting self adhesive stock & laminated for longevity.

Extensive range of labels and signs available