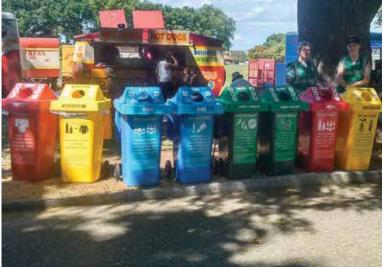

## Outdoor Recycling Stations with Events Lid and Recycling Labeling

**INDOOR RECYCLING BINS** 

**OUTDOOR RECYCLING BINS** RECYCLING LABEL RANGE **RECYCLING STATION SIGNS WIDE RANGE OF BINS** 