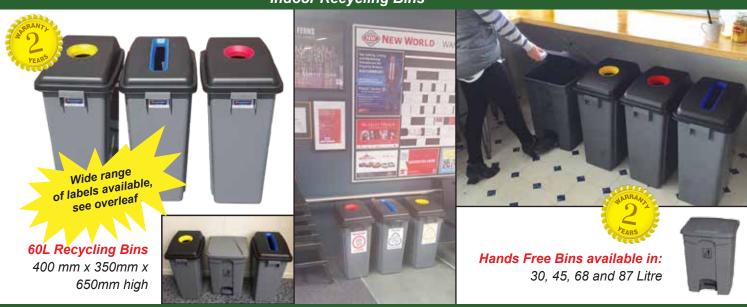

## CALL NOW WITH YOUR ENQUIRIES

INDOOR RECYCLING BINS
OUTDOOR RECYCLING BINS
RECYCLING LABEL RANGE
RECYCLING STATION SIGNS
WIDE RANGE OF BINS

Outdoor Recycling Bins

Other Wheelie Bin Sizes available on request