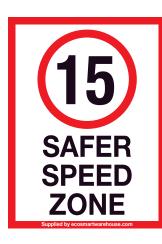

Asphalt and Concrete fixing bolts (Sold Separately)

### • Simple, Economical Fixing

- Minimise Abrasion, Impact and Wear
- Fastener Holes Provided
- Long-Life and Durable

Corner Protector

Dimensions

800mm x 100mm x 80mm

### Cable Protectors

Wall Protector

Dimensions

1000mm x 160mm x 50mm

### Warning Tapes Anti-Slip Tapes



- Heavy Duty Rubber Construction
- Protects Cables and Hose Lines
- 1000mm x 250mm x 45mm (LWH)
- Suits Permanent or Temporary Use • Max Load 5000kg Per Tyre
- Other sizes available





- Define Closed Off Areas
- Other Designs Available
- Each Roll is 75mm x 300m





- Self Adhesive Anti-Slip Tape
- · Instant, Waterproof Surface
- · Black Finish or Hazard Stripes
- 50mm x 5m Rolls





• TRAFFIC SIGNS

# CALL NOW WITH YOUR ENQUIRIES

Safer Speed Zone









### Regulatory Signs







Many other regulatory roadsigns available

### Other Roadsigns