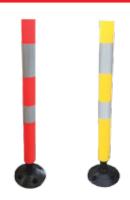

### Flexible Bollards

- Proven Reactive Spring Assembly
- Durable Polypropylene Pole
- 360 Degree Reflectivity
- H. 900mm Diameter. 70mm
- Reboundable From Any Direction