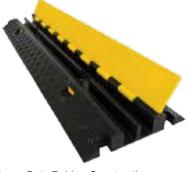

### Cable Protectors

Wall Protector

Dimensions

1000mm x 160mm x 50mm

### Warning Tapes Anti-Slip Tapes

- Heavy Duty Rubber Construction
- Protects Cables and Hose Lines
- 1000mm x 250mm x 45mm (LWH)
- Suits Permanent or Temporary Use • Max Load 5000kg Per Tyre
- Other sizes available