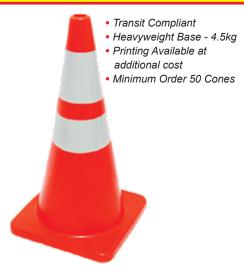

## Ecosmart

WAREHOUSE.COM

- **BUILDING PROTECTION**  SPEED CONTROLS
- TRAFFIC MANAGEMENT

## **2 0800 007 ECO**

### **CALL NOW WITH YOUR ENQUIRIES**

### **Eco-Friendly Traffic Cone**



### Cone - Pole - Expandable



- Construction Grade Barrier Arms
- Pole Diameter 35mm
- · Length 13mm (Closed)
- Length 2.05mm (Extended)
- Cone Top Rings 105mm diameter

### Flexible Bollards



- Proven Reactive Spring Assembly
- Durable Polypropylene Pole
- 360 Degree Reflectivity
- H. 900mm Diameter. 70mm
- Reboundable From Any Direction

### **Building Protectors**

### Speed Humps

- Includes Cable Channel
- · Long Lasting Fade Resistant
- · Includes Reflective Stripes and inbuilt

Heavy Duty Rubber Construction

- Catseye Reflectors
- (with ends)



Parking Blocks



- · Manufactured From Recycled Rubber
- · Conforms to Any Asphalt or Concrete Surface
- Resistant UV Light, Oils, Moisture and Damage
- · Will Not Rust, Chip, Crack, Crumble or Corrode
- 1650mm Length
- · Asphalt and