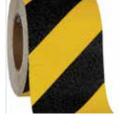

- Define Closed Off Areas
- Other Designs Available
- Each Roll is 75mm x 300m

- Self Adhesive Anti-Slip Tape
- · Instant, Waterproof Surface
- · Black Finish or Hazard Stripes
- 50mm x 5m Rolls

• TRAFFIC SIGNS