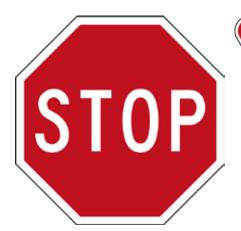

ng bolts (Sold Separately)

### • Simple, Economical Fixing

- Minimise Abrasion, Impact and Wear
- Fastener Holes Provided
- Long-Life and Durable

Corner Protector

Dimensions

800mm x 100mm x 80mm

### Cable Protectors

Wall Protector

Dimensions

1000mm x 160mm x 50mm

### Warning Tapes Anti-Slip Tapes



- Heavy Duty Rubber Construction
- Protects Cables and Hose Lines
- 1000mm x 250mm x 45mm (LWH)
- Suits Permanent or Temporary Use • Max Load 5000kg Per Tyre
- Other sizes available





- Define Closed Off Areas
- Other Designs Available
- Each Roll is 75mm x 300m





- Self Adhesive Anti-Slip Tape
- · Instant, Waterproof Surface
- · Black Finish or Hazard Stripes
- 50mm x 5m Rolls





• TRAFFIC SIGNS

# CALL NOW WITH YOUR ENQUIRIES

Safer Speed Zone









### Regulatory Signs







Many other regulatory roadsigns available

### Other Roadsigns