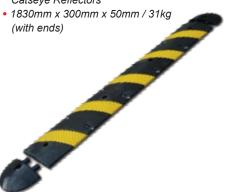

### Speed Humps

- Includes Cable Channel
- · Long Lasting Fade Resistant
- · Includes Reflective Stripes and inbuilt

Heavy Duty Rubber Construction

- Catseye Reflectors
- (with ends)

Parking Blocks

- · Manufactured From Recycled Rubber
- · Conforms to Any Asphalt or Concrete Surface
- Resistant UV Light, Oils, Moisture and Damage
- · Will Not Rust, Chip, Crack, Crumble or Corrode
- 1650mm Length
- · Asphalt and Concrete fixing bolts (Sold Separately)