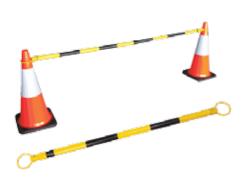

### Cone - Pole - Expandable

- Construction Grade Barrier Arms
- Pole Diameter 35mm
- · Length 13mm (Closed)
- Length 2.05mm (Extended)
- Cone Top Rings 105mm diameter