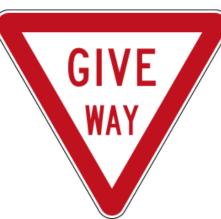

bolts (Sold Separately)

### • Simple, Economical Fixing

- Minimise Abrasion, Impact and Wear
- Fastener Holes Provided
- Long-Life and Durable

Corner Protector

Dimensions

800mm x 100mm x 80mm

### Cable Protectors

Wall Protector

Dimensions

1000mm x 160mm x 50mm

### Warning Tapes Anti-Slip Tapes



- Heavy Duty Rubber Construction
- Protects Cables and Hose Lines
- 1000mm x 250mm x 45mm (LWH)
- Suits Permanent or Temporary Use • Max Load 5000kg Per Tyre
- Other sizes available





- Define Closed Off Areas
- Other Designs Available
- Each Roll is 75mm x 300m





- Self Adhesive Anti-Slip Tape
- · Instant, Waterproof Surface
- · Black Finish or Hazard Stripes
- 50mm x 5m Rolls





• TRAFFIC SIGNS

# CALL NOW WITH YOUR ENQUIRIES

Safer Speed Zone









### Regulatory Signs







Many other regulatory roadsigns available

### Other Roadsigns