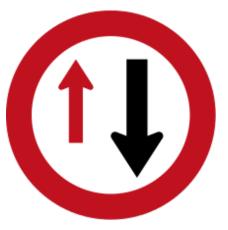

olts (Sold Separately)

### • Simple, Economical Fixing

- Minimise Abrasion, Impact and Wear
- Fastener Holes Provided
- Long-Life and Durable

Corner Protector

Dimensions

800mm x 100mm x 80mm

### Cable Protectors

Wall Protector

Dimensions

1000mm x 160mm x 50mm

### Warning Tapes Anti-Slip Tapes



- Heavy Duty Rubber Construction
- Protects Cables and Hose Lines
- 1000mm x 250mm x 45mm (LWH)
- Suits Permanent or Temporary Use • Max Load 5000kg Per Tyre
- Other sizes available





- Define Closed Off Areas
- Other Designs Available
- Each Roll is 75mm x 300m





- Self Adhesive Anti-Slip Tape
- · Instant, Waterproof Surface
- · Black Finish or Hazard Stripes
- 50mm x 5m Rolls





• TRAFFIC SIGNS

# CALL NOW WITH YOUR ENQUIRIES

Safer Speed Zone









### Regulatory Signs







Many other regulatory roadsigns available

### Other Roadsigns