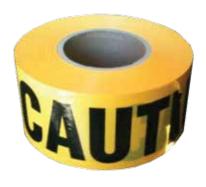

### Warning Tapes Anti-Slip Tapes

- Heavy Duty Rubber Construction
- Protects Cables and Hose Lines
- 1000mm x 250mm x 45mm (LWH)
- Suits Permanent or Temporary Use • Max Load 5000kg Per Tyre
- Other sizes available

- Define Closed Off Areas
- Other Designs Available
- Each Roll is 75mm x 300m

- Self Adhesive Anti-Slip Tape
- · Instant, Waterproof Surface
- · Black Finish or Hazard Stripes
- 50mm x 5m Rolls

• TRAFFIC SIGNS