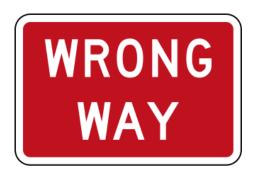

e Abrasion, Impact and Wear
- Fastener Holes Provided
- Long-Life and Durable

Corner Protector

Dimensions

800mm x 100mm x 80mm

### Cable Protectors

Wall Protector

Dimensions

1000mm x 160mm x 50mm

### Warning Tapes Anti-Slip Tapes



- Heavy Duty Rubber Construction
- Protects Cables and Hose Lines
- 1000mm x 250mm x 45mm (LWH)
- Suits Permanent or Temporary Use • Max Load 5000kg Per Tyre
- Other sizes available





- Define Closed Off Areas
- Other Designs Available
- Each Roll is 75mm x 300m





- Self Adhesive Anti-Slip Tape
- · Instant, Waterproof Surface
- · Black Finish or Hazard Stripes
- 50mm x 5m Rolls





• TRAFFIC SIGNS

# CALL NOW WITH YOUR ENQUIRIES

Safer Speed Zone









### Regulatory Signs







Many other regulatory roadsigns available

### Other Roadsigns